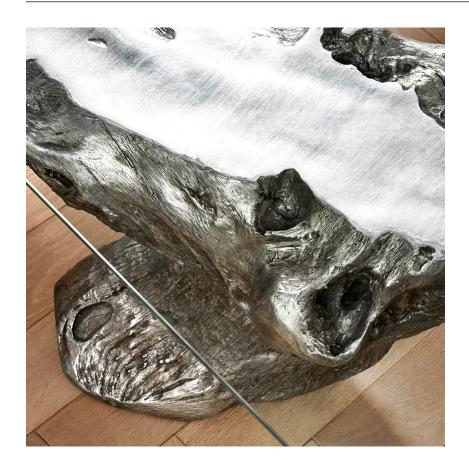

## SEQUOIA COLLECTION

Invite natural looking elements into your home with our luminescent Sequoia Collection. Carefully cast from the roots of an Acacia tree, our Sequoia Tables bring sculptural detailing to their surrounding décor. Molded out of resin in a multi-step process, each table is finished in silver leafing, giving the table base a subtle luster.